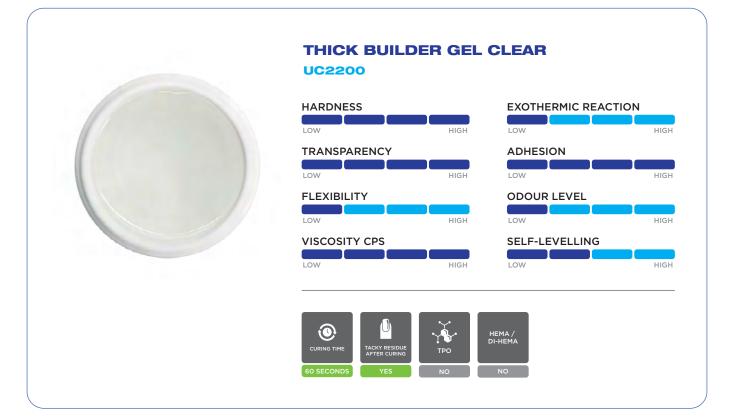

## THICK BUILDER GEL CLEAR

The thickest product in our traditional gel range. Thick Builder Gel will allow you to create long nail enhancements and sculptured nails but can still be used to create natural nail overlays. Ideal for clients who are heavy on their nails, this gel will provide strength and structure to any nail. It is partially self-levelling, so application can be achieved using larger beads that can be moved around the nail to achieve the desired finish. For an even longer lasting bond, we recommend using our **LA28 Adhesion Enhancer**. When it comes time to remove the Thick Builder Gel, gentle filing is required.

\*Available in 5kg/10kg/20kg bulk lots \*100pcs MOQ filled into standard 40g pots.