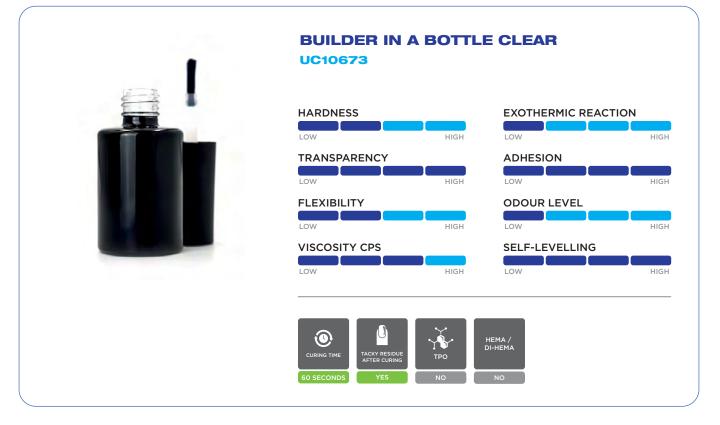

## **BUILDER-IN-A-BOTTLE CLEAR**

Ideal for clients that want to maintain their natural nails. Applies straight from the bottle using the brush provided. The Builder in a Bottle will provide strength to the natural nail without adding bulk and can be used to create short, sculpted nails or enhancements if the client requires. Available in various colours to allow you to create the perfect finish for the client. Our soak off gel polish can be applied directly over the Builder In A Bottle Clear after curing - or if preferred, the surface can be cured, cleansed, refined and then soak off gel polish colour added. To remove, gently file the surface and then soak off in your usual way.

Builder In A Bottle Clear does *not* require the use of LA28 Adhesion Enhancer.