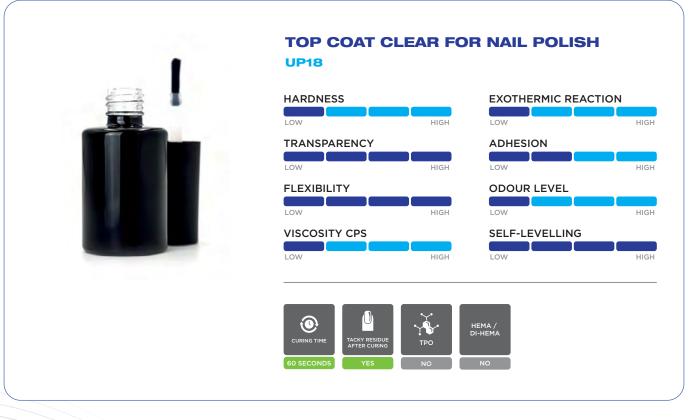

## "NAIL POLISH-TO-GEL" TOP COAT CLEAR

"Polish to Gel" is an innovative top coat that transforms any ordinary nail polish into a hardwearing, high-shine gel-like varnish, with the appearance of a professional gel polish. This easy to use, one-step product is used to create professional quality salon results by simply curing for just 1 min under a LED lamp to give an instant gel-effect (or 2mins under a UV lamp). The "Polish to Gel" Top coat gives an extra glossy finish to any nail polish, whilst also providing the longevity and shine of a gel manicure. Unlike traditional gel polish systems, our "Polish to Gel" Top coats do not restrict users to a limited selection of gel polish colours but can be used in conjunction with any nail polish colour or brand.

Available in Black or White Bottles.