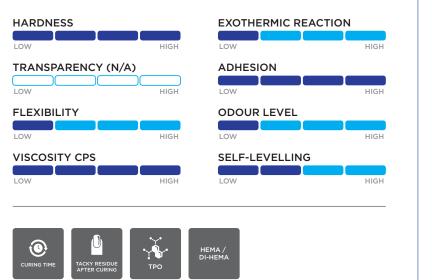

## **BUILDER GEL COLOURS**

#### **BUILDER GEL COLOURS**

| HARDNESS           |      |
|--------------------|------|
| LOW                | HIGH |
| TRANSPARENCY (N/A) |      |
| LOW                | HIGH |
| FLEXIBILITY        |      |
| LOW                | HIGH |
| VISCOSITY CPS      |      |
| LOW                | HIGH |
|                    |      |
|                    | ×    |

# EXOTHERMIC REACTION

CURING TIME CURING TIME CURING TIME CURING TIME TACKY RESIDUE AFTER CURING TPO TPO TPO TPO NO

\*Available in 5kg/10kg/20kg bulk lots \*100pcs MOQ filled into standard 40g pots.