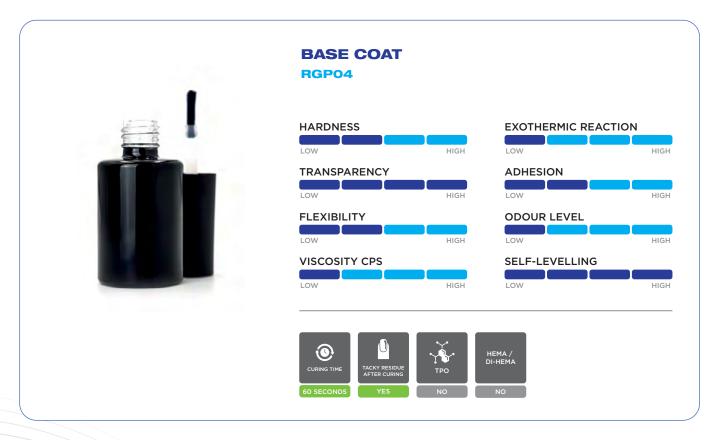

of the most technically advanced gel polish systems available. Combining a high gloss finish with deep colour pigment coverage, our hard wearing and durable gel polishes are designed to be chip, scratch and lift off resistant. Free from both HEMA and Di-HEMA, our nail friendly formulations are designed with safety in mind.

Our soak off gel polish colour library contains over 6,000 exciting colours with seasonal collections released every year.

Contact us to discuss your bespoke private label requirements or colour matching options.



## SOAK-OFF GEL POLISH RANGE



\*All available in 5kg/10kg/20kg for bulk lots or filled into our standard 14ml brush-on unbranded bottle. MOQ of 325pcs.

HIGH

HIGH

HIGH

HIGH

Available in Black or White Bottles.



## BASE COAT FOR SOAK-OFF GEL POLISH



Available in Black or White Bottles.



## TOP COAT FOR SOAK-OFF GEL POLISH



Available in Black or White Bottles.

## DUAL PURPOSE TOP COAT & BASE COAT FOR SOAK-OFF GEL POLISH



Available in Black or White Bottles.



## FULL SERVICE OPTIONS

# Talk to us if you are looking for a full service supplier for your cosmetics nail products.

Chemence Cosmetics can offer a full range of services from product development, bulk manufacturing, filling & packaging to regulatory support for UK and EU markets.



#### PRODUCT DEVELOPMENT



MANUFACTURING



FILLING & PACKAGING



REGULATORY SUPPORT



Chemence Ltd. 13 Princewood Road, Corby, Northants, NN17 4XD, United Kingdom T: +44 (0) 1536 402 600 F: +44 (0) 1536 400 266 sales@chemencecosmetics.com www.chemencecosmetics.com