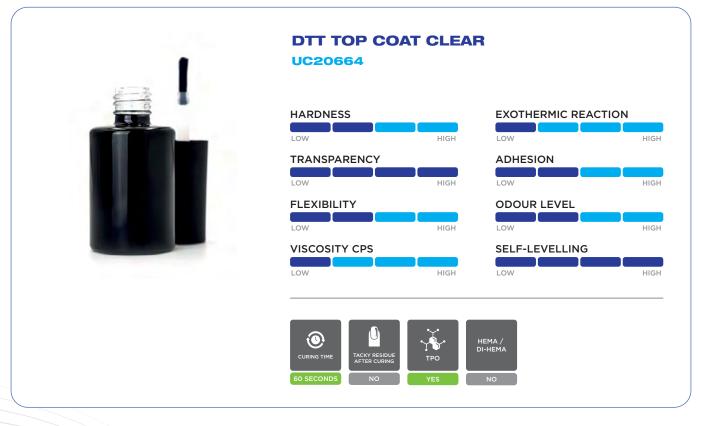

## "DRY-TO-TOUCH" TOP COAT CLEAR

Our stunning LED/UV "Dry-to-Touch" or "Non-sticky" finishing top coats are extremely versatile and can be applied over any prepared nail system, including acrylic, gel polish, or over any gel system, offering a dry-to-touch, hardwearing, high gloss and even finish.

Available in Black or White Bottles.