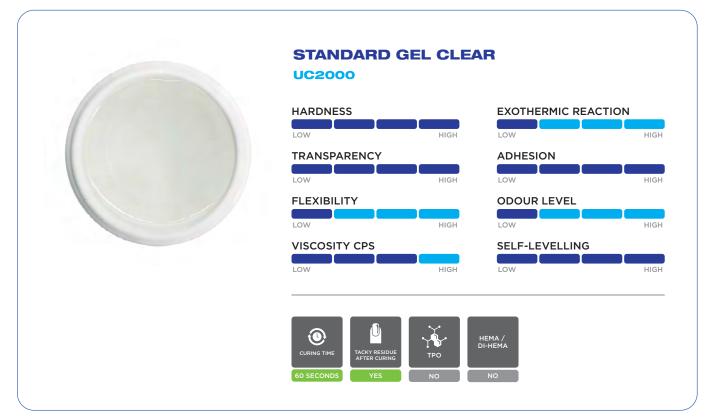

## STANDARD GEL CLEAR

This gel is ideal for natural nail overlays and to create short nail enhancements or sculptured nails. The thinnest of our traditional hard gels, this is the next step for clients who require a more robust nail finish without adding bulk. A self-levelling gel, this product can be applied in layers to create the desired nail structure  we recommend thin layers to allow you to control the product throughout application. For an even longer lasting bond, we recommend using our LA28 Adhesion Enhancer. When it comes time to remove the Standard Gel, gentle filing is required.

\*Available in 5kg/10kg/20kg bulk lots \*100pcs MOQ filled into standard 40g pots.