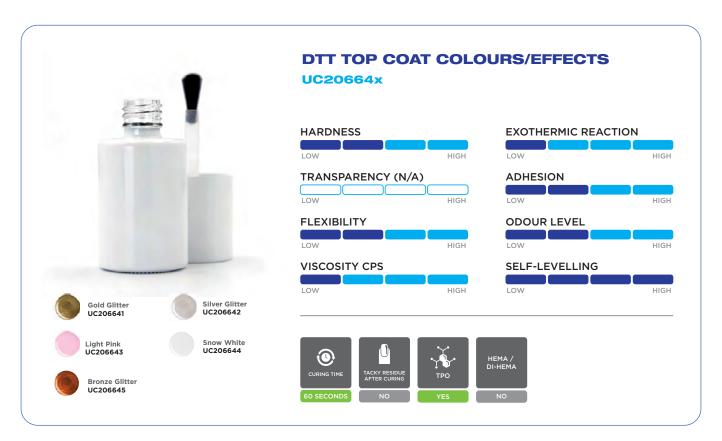

## "DRY-TO-TOUCH" TOP COAT COLOURS/EFFECTS

Available in Black or White Bottles.