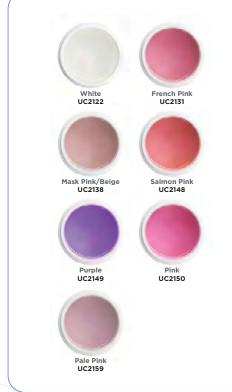

## **BUILDER GEL COLOURS**

#### **BUILDER GEL COLOURS**

| HARDNESS           |      |
|--------------------|------|
| LOW                | HIGH |
| TRANSPARENCY (N/A) |      |
| LOW                | HIGH |
| FLEXIBILITY        |      |
| LOW                | HIGH |
| VISCOSITY CPS      |      |
| LOW                | HIGH |
|                    |      |
|                    | ×    |