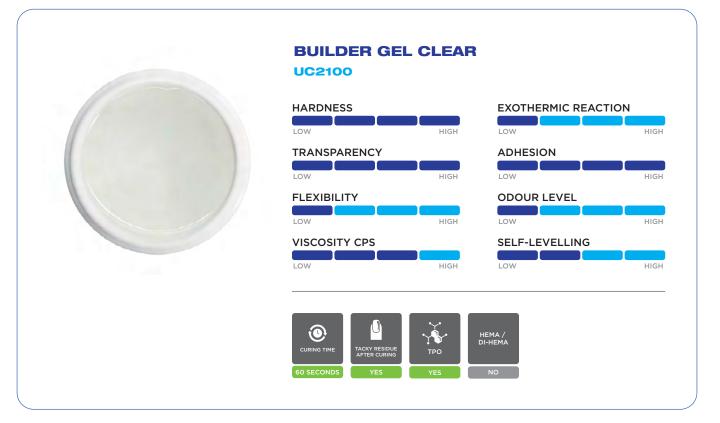

## **BUILDER GEL CLEAR**

Part of our traditional gel range, this product allows you to apply to a longer natural nail to provide a natural nail overlay or to create a longer nail enhancements or sculptured nail. Thicker than our Standard Gel, Builder Gel is ideal for clients who need the extra strength this product will provide. A self-levelling gel, this product can be applied in layers to create the desired nail structure. Although self-levelling, larger beads can be applied to create the structure needed in less applications. For an even longer lasting bond, we recommend using our **LA28 Adhesion Enhancer**. When it comes time to remove the Builder Gel, gentle filing is required.

\*Available in 5kg/ 10kg/ 20kg bulk lots \*100pcs MOQ filled into standard 40g pots.