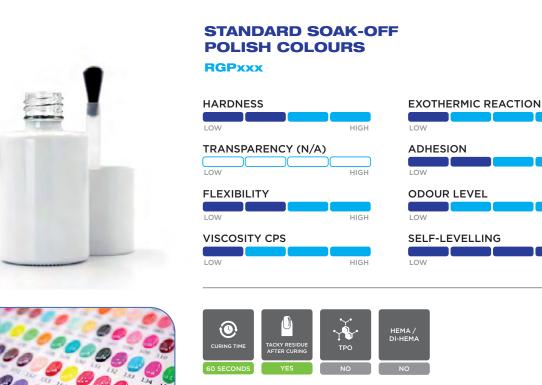

## SOAK-OFF LED/UV GEL POLISH

HEMA & Di-HEMA Free Range

Chemence's professional LED/UV gel polish is one of the most technically advanced gel polish systems available. Combining a high gloss finish with deep colour pigment coverage, our hard wearing and durable gel polishes are designed to be chip, scratch and lift off resistant. Free from both HEMA and Di-HEMA, our nail friendly formulations are designed with safety in mind.

Our soak off gel polish colour library contains over 6,000 exciting colours with seasonal collections released every year.

Contact us to discuss your bespoke private label requirements or colour matching options.

## SOAK-OFF GEL POLISH RANGE

\*All available in 5kg/10kg/20kg for bulk lots or filled into our standard 14ml brush-on unbranded bottle. MOQ of 325pcs.

HIGH

HIGH

HIGH

HIGH

Available in Black or White Bottles.