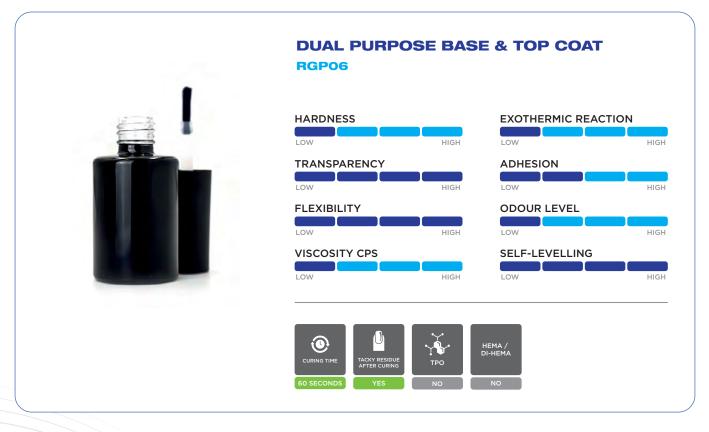

## DUAL PURPOSE TOP COAT & BASE COAT FOR SOAK-OFF GEL POLISH

Available in Black or White Bottles.