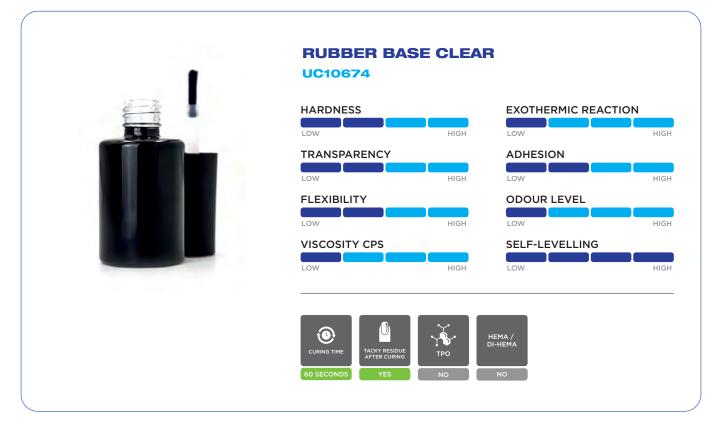

## **RUBBER BASE CLEAR**

For clients with flexible natural nails, Rubber Base will flex with the natural nail to give support and structure. Applied straight from the bottle using the brush provided, this product is ideal for problematic nails and clients that struggle to hold product on their natural nails. Our soak off gel polish can be applied directly over the Rubber Base after curing - or if required, the surface can be cured, cleansed, refined and then soak off gel polish colour added. To remove, gently file the surface and then soak off in your usual way.

Available in Black or White Bottles.