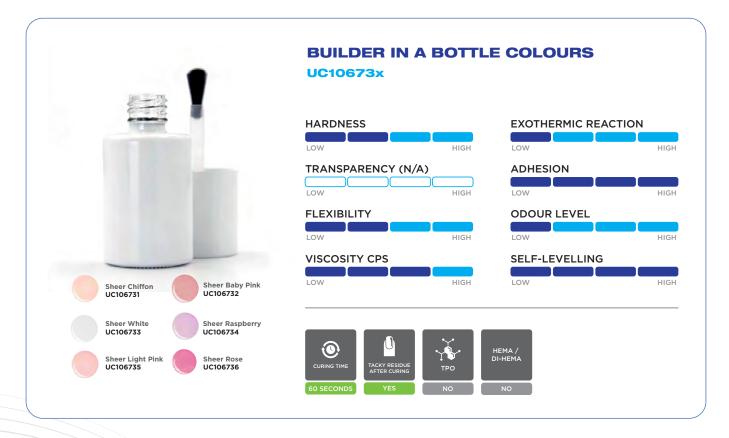

## **BUILDER-IN-A-BOTTLE COLOURS**

For coloured Builder In A Bottle variants, it is essential to first use the **LA28 Adhesion Enhancer** to ensure a strong bond to the natural nail.