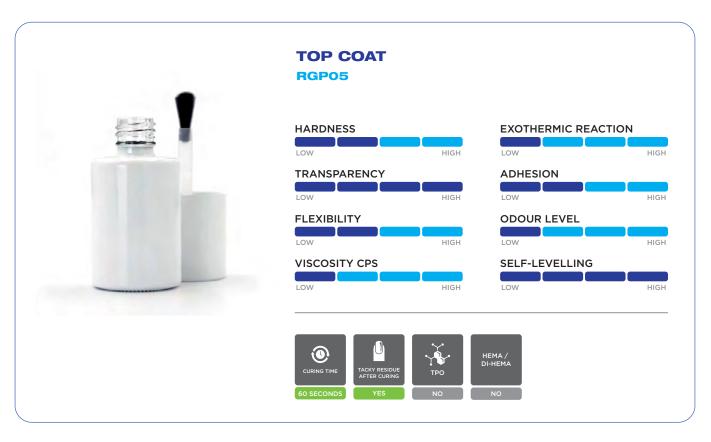

gloss finish with deep colour pigment coverage, our hard wearing and durable gel polishes are designed to be chip, scratch and lift off resistant. Free from both HEMA and Di-HEMA, our nail friendly formulations are designed with safety in mind.

Our soak off gel polish colour library contains over 6,000 exciting colours with seasonal collections released every year.

Contact us to discuss your bespoke private label requirements or colour matching options.



## SOAK-OFF GEL POLISH RANGE



\*All available in 5kg/10kg/20kg for bulk lots or filled into our standard 14ml brush-on unbranded bottle. MOQ of 325pcs.

HIGH

HIGH

HIGH

HIGH

Available in Black or White Bottles.



## BASE COAT FOR SOAK-OFF GEL POLISH



Available in Black or White Bottles.



## TOP COAT FOR SOAK-OFF GEL POLISH



Available in Black or White Bottles.

## DUAL PURPOSE TOP COAT & BASE COAT FOR SOAK-OFF GEL POLISH



Available in Black or White Bottles.



## FULL SERVICE OPTIONS

# Talk to us if you are looking for a full service supplier for your cosmetics nail products.

Chemence Cosmetics can offer a full range of services from product development, bulk manufacturing, filling & packaging to regulatory support for UK and EU markets.



#### PRODUCT DEVELOPMENT



MANUFACTURING



FILLING & PACKAGING



REGULATORY SUPPORT



Chemence Ltd. 13 Princewood Road, Corby, Northants, NN17 4XD, United Kingdom T: +44 (0) 1536 402 600 F: +44 (0) 1536 400 266 sales@chemencecosmetics.com www.chemencecosmetics.com